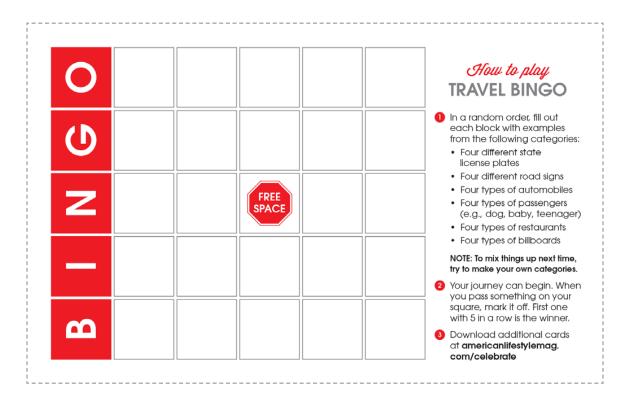

### Travel Games

### **OVERVIEW:**

Keeping the kids entertained on a long car ride can be a difficult task. There are only a few things that can be done in the car while traveling that won't make a mess or get broken.

Print out these fun game cards to keep your child occupied and out of trouble on your next car ride.

### **WHAT'S INCLUDED:**

- Bingo Cards
  Play with what you see on the road.
- Word Jumble
  Can you answer the riddles?
- Word Search
   How many words can you find?
- Cryptoquote
  Use the clues to decipher the message.