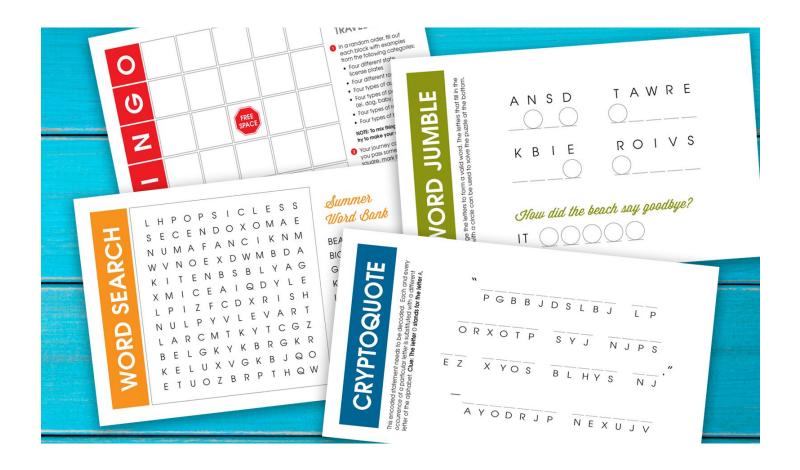

### Travel Games

### **OVERVIEW:**

Keeping the kids entertained on a long car ride can be a difficult task. There are only a few things that can be done in the car while traveling that won't make a mess or get broken.

Print out these fun game cards to keep your child occupied and out of trouble on your next car ride.

### **WHAT'S INCLUDED:**

- Bingo Cards
  Play with what you see on the road.
- Word Jumble
  Can you answer the riddles?
- Word Search
   How many words can you find?
- Cryptoquote
  Use the clues to decipher the message.

# WORD JUMBLE

Rearrange the letters to form a valid word. The letters that fill in the space with a circle can be used to solve the puzzle at the bottom.

| A N S D | T A W R E |
|---------|-----------|
| K B I E | ROIVS     |

How did the beach say goodbye?

## **NORD JUMBLE**

Rearrange the letters to form a valid word. The letters that fill in the space with a circle can be used to solve the puzzle at the bottom.

| R     | В   | E   | U     | B<br> | Α      | C      | E      |      | C   | R   | N     | Ν  | U     | S<br> | E<br>  | S  | E<br> |
|-------|-----|-----|-------|-------|--------|--------|--------|------|-----|-----|-------|----|-------|-------|--------|----|-------|
|       | Ν   | W   | I<br> | M     | M      | S      | G      |      |     |     | G     | L  | A<br> | E     | G      | U  | G     |
| A<br> | 0   | K   | W     | A<br> | D<br>  | L      | В      | R    |     |     | A     | Н  | 0     | M     | C      | K  | M<br> |
| Y<br> | A   | E   | В     | V<br> | L<br>— | L<br>— | L<br>— | 0    | L   |     |       | V  | T     | A     | L<br>— | E  | R<br> |
| W     | her | e u | yas   | th    | e te   | aci    | her    | 's f | avo | rit | te su | ım | me    | rp    | lac    | e? |       |

### **NORD SEARCH**

 L
 H
 P
 O
 P
 S
 I
 C
 L
 E
 S
 S

 S
 E
 C
 E
 N
 D
 O
 X
 O
 M
 A
 E

 N
 U
 M
 A
 F
 A
 N
 C
 I
 K
 N
 M

 W
 V
 N
 O
 E
 X
 D
 W
 M
 B
 D
 A

 K
 I
 T
 E
 N
 B
 S
 B
 L
 Y
 A
 G

 X
 M
 I
 C
 E
 A
 I
 Q
 D
 Y
 L
 E

### Summer Word Bank

BEACH
BICYCLE
GAMES
KITE
LEMONADE
POPSICLE
SANDALS
SUN
SWIM
TRAVEL

### ORD SEARCH

 S
 A
 R
 B
 G
 P
 O
 E
 Z
 R
 E
 G
 N
 E
 S
 S
 A
 P
 Y
 N

 U
 U
 V
 A
 I
 E
 A
 L
 N
 U
 R
 A
 N
 T
 M
 C
 U
 V
 E
 O

 M
 E
 I
 D
 R
 L
 Y
 U
 L
 P
 E
 Q
 A
 M
 K
 R
 H
 A
 T
 R

 M
 D
 D
 T
 N
 D
 G
 S
 I
 D
 A
 D
 R
 B
 W
 W
 A
 D
 R
 B
 W
 W
 B
 W
 B
 W
 W
 B
 W
 W
 B
 W
 W
 D
 D
 D
 D
 D
 D
 D
 D
 D
 D
 D

### Iravel Word Bank

SUMMER
VACATION
ROADS
CARS
SUITCASE
TRAVEL
BILLBOARD
RESTAURANT
HIGHWAY
DOG
PASSENGER
SONGS
GAS
TOLL
SOUVENIR

# CRYPTOQUOTE

This encoded statement needs to be decoded. Each and every occurrence of a particular letter is substituted with a different letter of the alphabet. Clue: The letter of stands for the letter A.

PGBBJDSLBJ LP

ORXOTP SYJ NJPS

EZ XYOS BLHYS NJ

AYODRJP NEXUJV