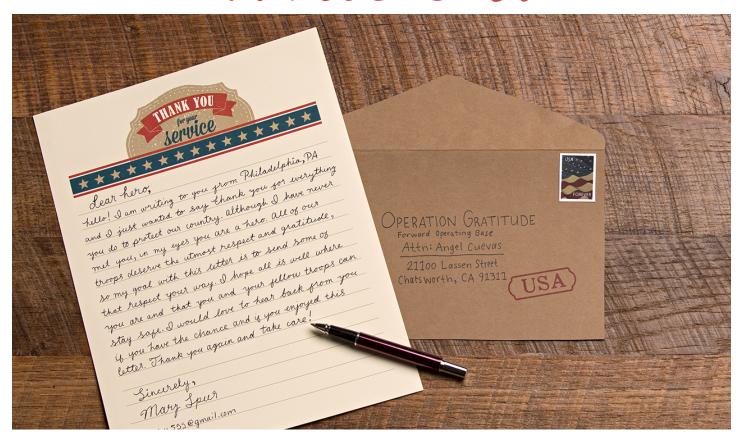

## **OVERVIEW:**

Consider the difference between receiving a text message and opening your mailbox to an envelope addressed to you. In an age when technology is the go-to communication method, a letter just feels more thoughtful and nostalgic.

During the holiday season, there's no better way to show someone you're thinking of them than with a heartfelt letter.

Print these letterhead designs to make your letter even more personalized.

## **WHAT'S INCLUDED:**

Letterhead designs

4 letterhead designs for fall, holiday, and veterans.

| * * * | * * | * * | * * | * * | * * | * * |
|-------|-----|-----|-----|-----|-----|-----|
|       |     |     |     |     |     |     |
|       |     |     |     |     |     |     |
|       |     |     |     |     |     |     |
|       |     |     |     |     |     |     |
|       |     |     |     |     |     |     |
|       |     |     |     |     |     |     |
|       |     |     |     |     |     |     |
|       |     |     |     |     |     |     |
|       |     |     |     |     |     |     |
|       |     |     |     |     |     |     |
|       |     |     |     |     |     |     |
|       |     |     |     |     |     |     |
|       |     |     |     |     |     |     |
|       |     |     |     |     |     |     |
|       |     |     |     |     |     |     |
|       |     |     |     |     |     |     |