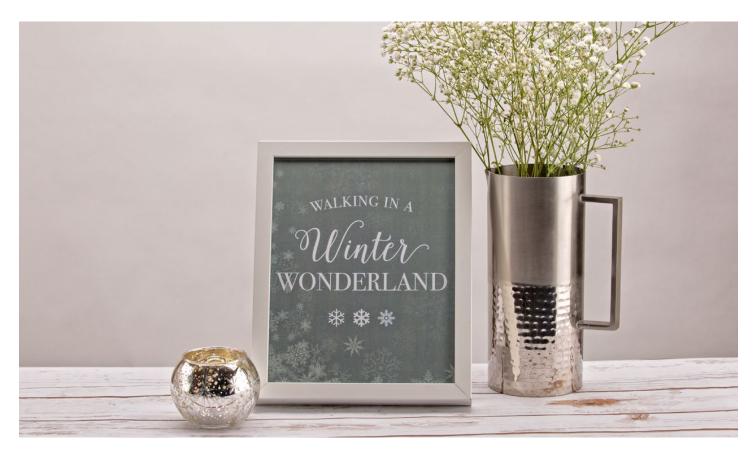

## WHAT'S INCLUDED:

- Framed Artwork

  Put in an 8" x 10" frame.
- Food Tent Cards

  Fill in to label your food options.
- Place Cards
   Write names of guests for your seating.
- Favor Tags
   Use these tags on thank you favors.