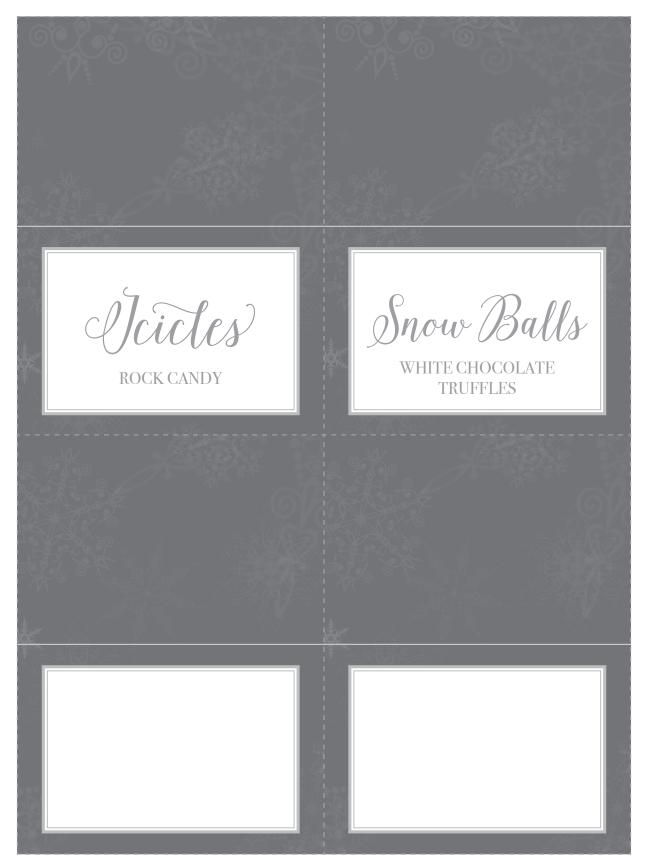

## WHAT'S INCLUDED:

- Framed Artwork

  Put in an 8" x 10" frame.
- Food Tent Cards

  Fill in to label your food options.
- Place Cards
   Write names of guests for your seating.
- Favor Tags
   Use these tags on thank you favors.